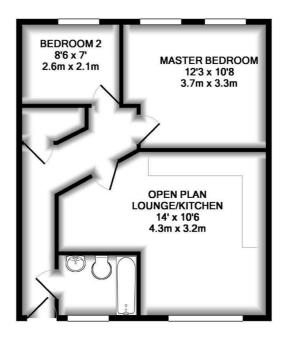

#### TOTAL APPROX. FLOOR AREA 512 SQ.FT. (47.5 SQ.M.)

Whilst every attempt has been made to ensure the accuracy of the floor plan contained here, measurements of doors, windows, rooms and any other items are approximate and no responsibility is taken for any error, omission, or mis-statement. This plan is for illustrative purposes only and should be used as such by any prospective purchaser. The services, systems and appliances shown have not been tested and no guarantee as to their operability or efficiency can be given

Made with Metropix ©2018