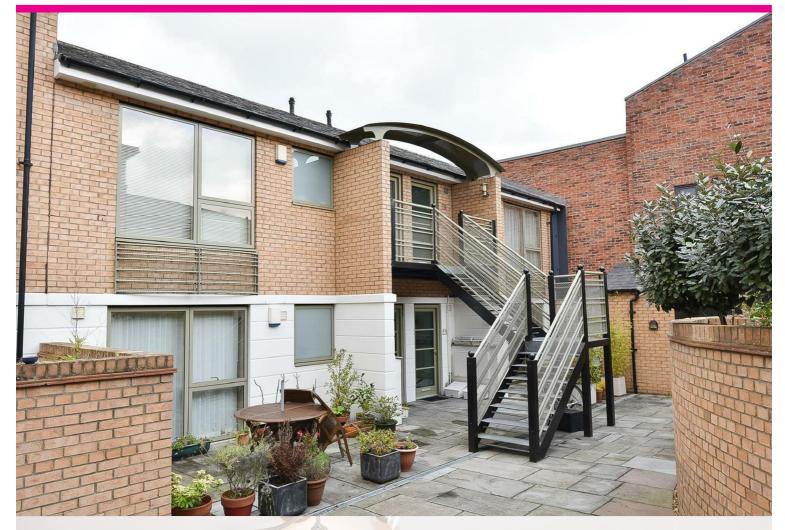

# 11 Summerhouse Mews

Marygate, York, YO30 7ED

## £825 PCM

\*\*\* Unfurnished \*\*\* Two Bedrooms \*\*\* Ground Floor Apartment \*\*\* Central Location \*\*\* Allocated Parking \*\*\* Open Plan Lounge/Kitchen \*\*\* Available Mid-Late October \*\*\* EPC Rating B \*\*\* Council Tax Band C

- Two Bedrooms
- Open Plan Lounge / Kitchen
- Unfurnished
- Central Location
- Allocated Parking
- Ground Floor Apartment
- Available Mid-Late October
- EPC B
- Council Tax Band C